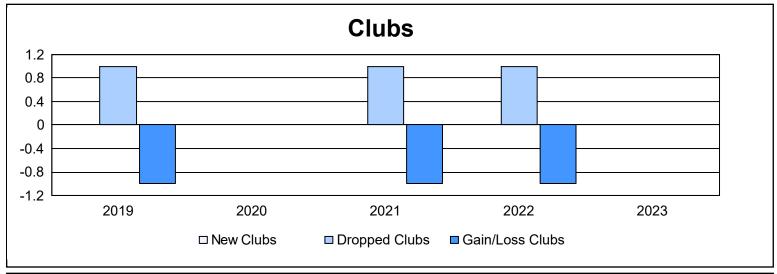

District 14 B As of June 2023 Cumulative

| Year      | New<br>Clubs | Dropped<br>Clubs | Gain/<br>Loss<br>Clubs | New<br>Members | Charter<br>Members | Reinstate<br>Members | Transfer<br>Members | Total<br>Member<br>Added | Total<br>Members<br>Dropped | Gain/<br>Loss<br>Members |
|-----------|--------------|------------------|------------------------|----------------|--------------------|----------------------|---------------------|--------------------------|-----------------------------|--------------------------|
| 2018-2019 | 0            | 1                | -1                     | 81             | 0                  | 2                    | 6                   | 89                       | 136                         | -47                      |
| 2019-2020 | 0            | 0                | 0                      | 37             | 0                  | 5                    | 5                   | 47                       | 65                          | -18                      |
| 2020-2021 | 0            | 1                | -1                     | 42             | 1                  | 5                    | 1                   | 49                       | 98                          | -49                      |
| 2021-2022 | 0            | 1                | -1                     | 69             | 0                  | 0                    | 5                   | 74                       | 65                          | 9                        |
| 2022-2023 | 0            | 0                | 0                      | 37             | 1                  | 1                    | 2                   | 41                       | 95                          | -54                      |
| Average   | 0            | 1                | -1                     | 53             | 0                  | 3                    | 4                   | 60                       | 92                          | -32                      |