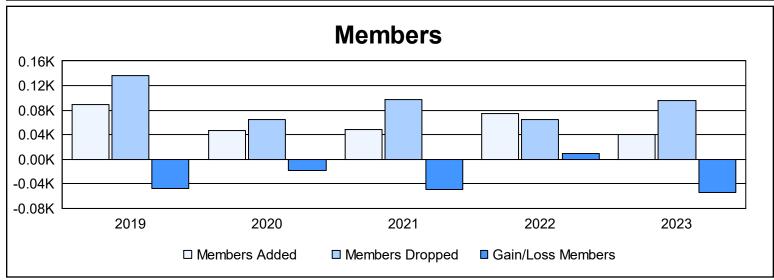

District 14 B As of June 2023 Cumulative

| Year      | New<br>Clubs | Dropped<br>Clubs | Gain/<br>Loss<br>Clubs | New<br>Members | Charter<br>Members | Reinstate<br>Members | Transfer<br>Members | Total<br>Member<br>Added | Total<br>Members<br>Dropped | Gain/<br>Loss<br>Members |
|-----------|--------------|------------------|------------------------|----------------|--------------------|----------------------|---------------------|--------------------------|-----------------------------|--------------------------|
| 2018-2019 | 0            | 1                | -1                     | 81             | 0                  | 2                    | 6                   | 89                       | 136                         | -47                      |
| 2019-2020 | 0            | 0                | 0                      | 37             | 0                  | 5                    | 5                   | 47                       | 65                          | -18                      |
| 2020-2021 | 0            | 1                | -1                     | 42             | 1                  | 5                    | 1                   | 49                       | 98                          | -49                      |
| 2021-2022 | 0            | 1                | -1                     | 69             | 0                  | 0                    | 5                   | 74                       | 65                          | 9                        |
| 2022-2023 | 0            | 0                | 0                      | 37             | 1                  | 1                    | 2                   | 41                       | 95                          | -54                      |
| Average   | 0            | 1                | -1                     | 53             | 0                  | 3                    | 4                   | 60                       | 92                          | -32                      |